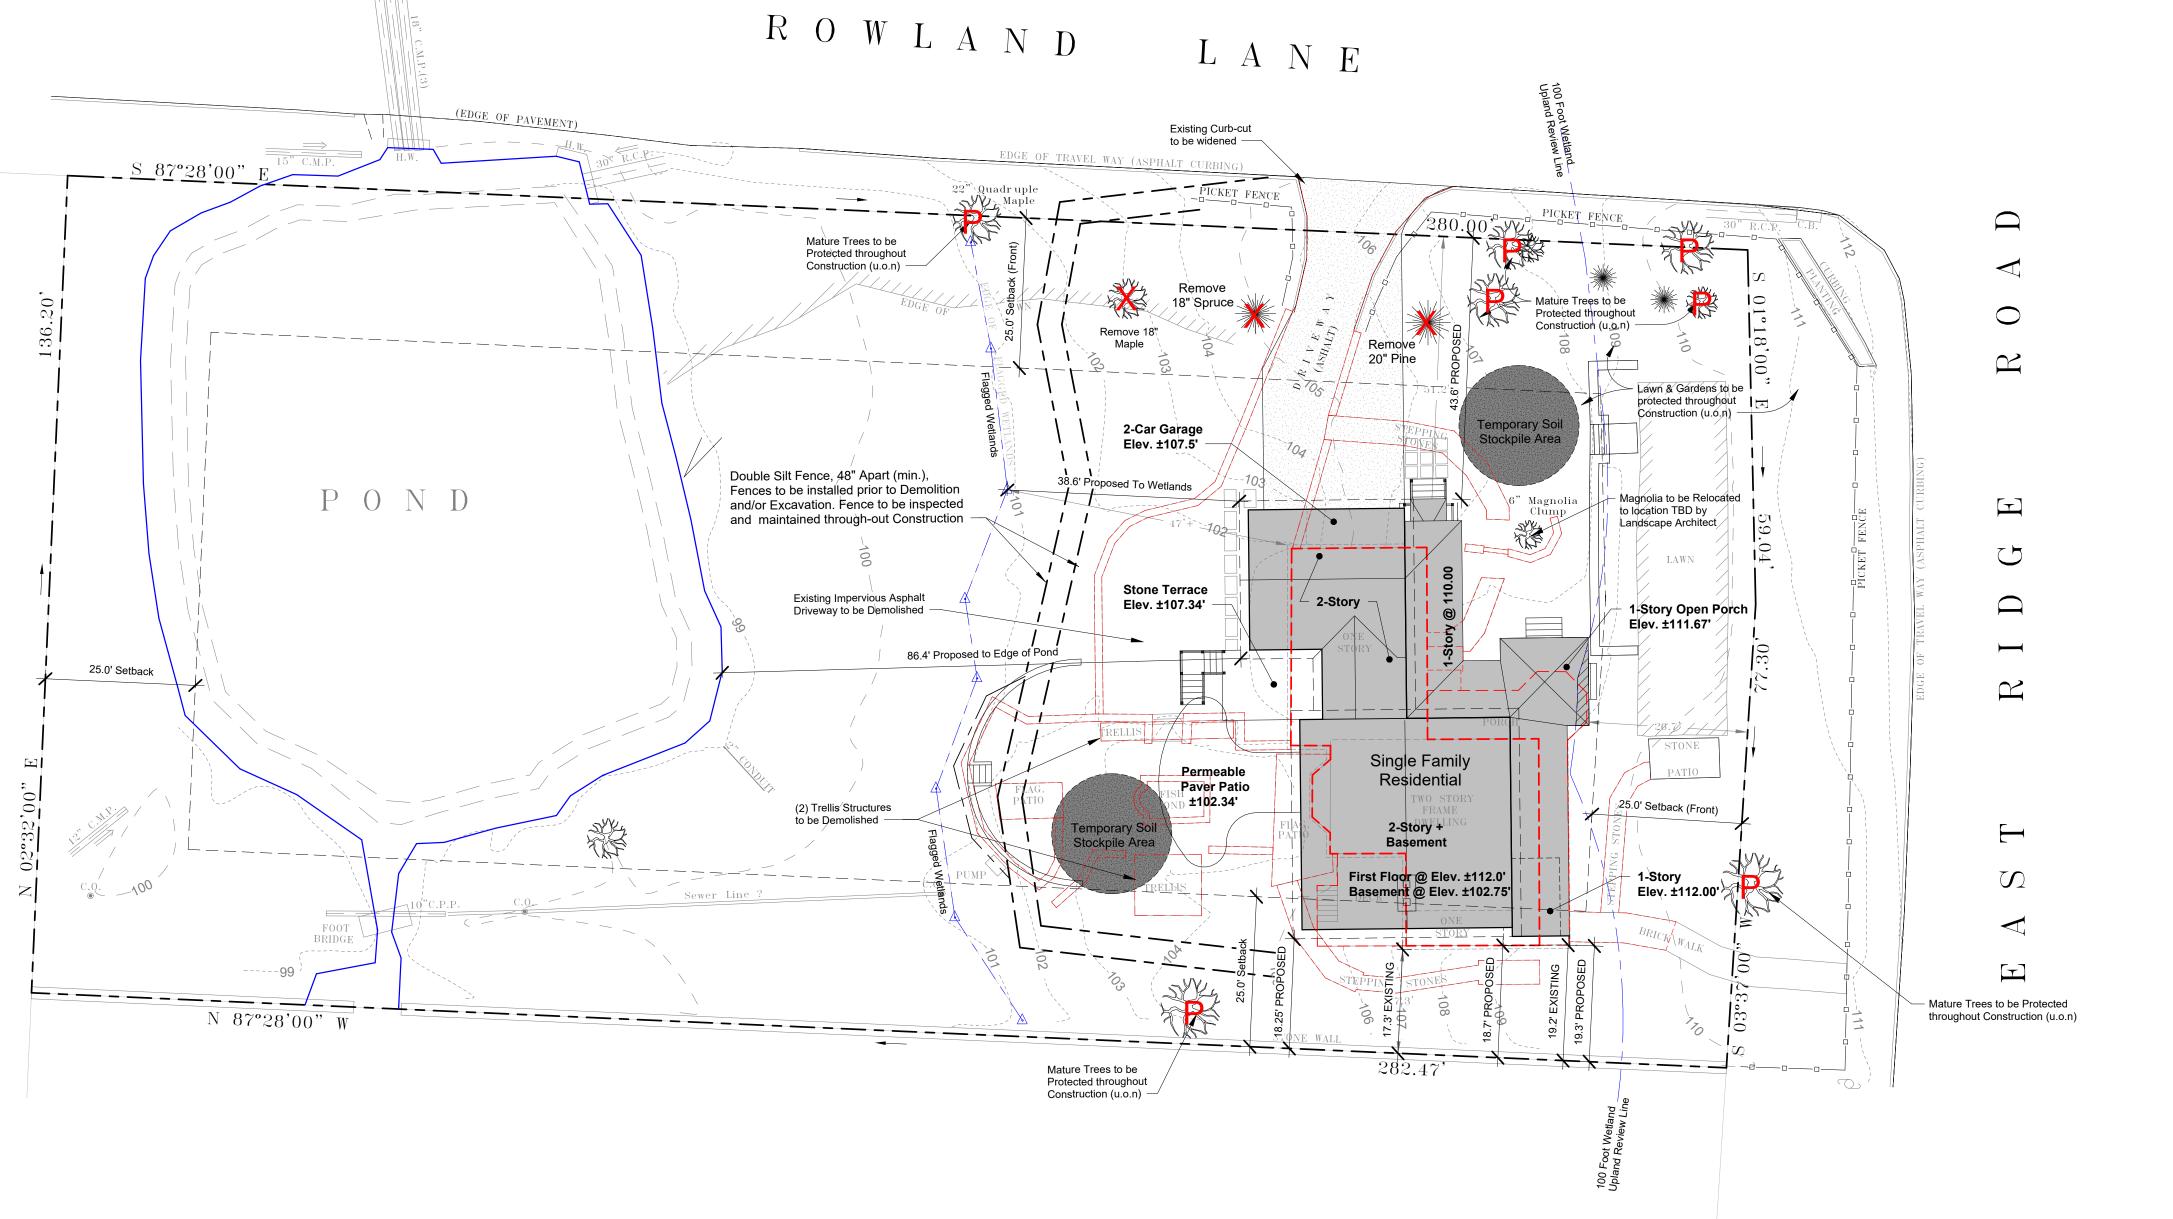

SITE INFORMATION: 17 EAST RIDGE ROAD ( M / B / L : E15 - 145) R-A (1 Acre Residential Zone) MINIMUM LOT AREA **EXISTING** MINIMUM REQUIRED 1 Acre ( 43,560 sf ) 0.884 Acres ( 38,507 sf ) LOT FRONTAGE MINIMUM REQUIRED **EXISTING** 100 Feet ±131.34 Feet MAXIMUM LOT COVERAGE Allowed: 38,507 sf - 20,000 sf = 18,507 x 5.8% = 1,073 sf + 2,075 sf = 3,148 sf AllowedExisting to be Demolished\* ± 1,795 sf PROPOSED\* ± 2,935 sf \* Includes 200 sf deduction for Open Porches per 3.6.C.1 MAXIMUM FLOOR AREA RATIO (FAR): Allowed: 38,507 sf - 20,000 sf = 18,507 x 7% = 1,295 sf + 4,200 sf = 5,495 sf AllowedExisting to be Demolished ± 2,650 sf PROPOSED ± 4,385 sf **IMPERVIOUS COVERAGE THRESHOLD:** Allowed:  $38,507 \text{ sf} - 20,000 \text{ sf} = 18,507 \times 6.5\% = 1,202 \text{ sf} + 3,350 \text{ sf} = 4,553 \text{ sf}$  Allowed Existing to be Demolished ± 4,475 sf PROPOSED ± 4,350 sf \* Of Proposed Impervious Coverage: ± 4,350 sf within 100' Upland Review Area and ± 20 sf Outside. **SETBACKS** MINIMUM REQUIRED **EXISTING PROPOSED** HOUSE 26.7' ± 26.4' Front (East) Front (North) 51.2' ± 43.6' Rear (West) ±205.0' ± 200.0' Rear (South) 17.3' ± 18.25' MAXIMUM BUILDING HEIGHT MAXIMUM EXISTING PROPOSED From Finished Average Grade: Elev. 107.0'
AVERAGE Building Height 35.0' ± 23.1' (130.1') ± 31.5' (138.5') 45.0'  $\pm 27.1'$  (134.1')  $\pm 38.0'$  (145.0') TOTAL Building Height From Pre-Existing Average Grade: Elev. 106.0'
AVERAGE Building Height 40.0' ± 24.1' (130.1') ± 32.5' (138.5') 45.0' ± 28.1' (134.1') ± 39.0' (145.0') TOTAL Building Height MAXIMUM **EXISTING** PROPOSED NUMBER OF BUILDING STORIES 2.0 2.5 Stories 2.5

BOCCE HALL II

17 EAST RIDGE RD RIDGEFIELD, CT 06877

| INDGETTEED, GI 00077 |          |
|----------------------|----------|
| ISSUED               | 10/03/24 |
| REVISIONS            |          |
|                      | DATE     |
| <del></del>          |          |
|                      |          |
|                      |          |
|                      |          |
|                      |          |
|                      |          |
|                      |          |

PROJECT # 1076 | SCALE As indicated

SCHEMATIC DESIGN

Architectural Site Plan

© DOYLE COFFIN ARCHITECTURE, LLC 2024

SP.1